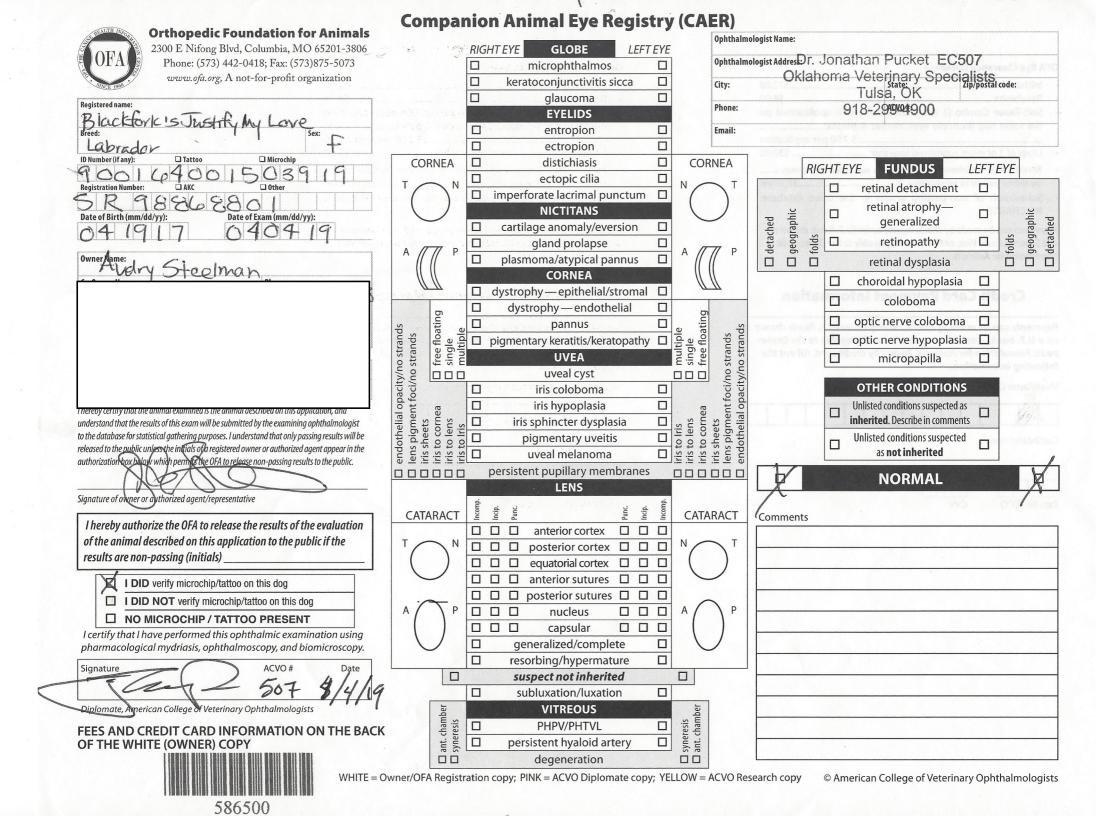

#### BLACKFORK'S JUSTIFY MY LOVE registered name

LABRADOR RETRIEVER breed

900164001503919 tattoo/microchip/DNA profile

AUDRY STEELMAN

2045189 application number

film/case no(s)

ner

SR98868801 registration number

F sex

4/19/2017 date of birth

23 age at evaluation in months

ADVANCED CARE VETERINARY HOSPITAL

4/11/2019 date of report

larian

A Not-For-Profit Organization

|                                                                                                                                                                                                                                                                                                                                                                                                                                                                                                                                                                                                                                                                                                                                                                                                                                                                                                                                                                                                                                                                                                                                                                                                                                                                                                                                                                                                                                                                                                                                                                                                                                                                                                                                                                                                                                                                                                                                                                                                                                                                                                                                | الله 12226 HEYWOOD HILL RD                                                                                                      |                       |                |          |
|--------------------------------------------------------------------------------------------------------------------------------------------------------------------------------------------------------------------------------------------------------------------------------------------------------------------------------------------------------------------------------------------------------------------------------------------------------------------------------------------------------------------------------------------------------------------------------------------------------------------------------------------------------------------------------------------------------------------------------------------------------------------------------------------------------------------------------------------------------------------------------------------------------------------------------------------------------------------------------------------------------------------------------------------------------------------------------------------------------------------------------------------------------------------------------------------------------------------------------------------------------------------------------------------------------------------------------------------------------------------------------------------------------------------------------------------------------------------------------------------------------------------------------------------------------------------------------------------------------------------------------------------------------------------------------------------------------------------------------------------------------------------------------------------------------------------------------------------------------------------------------------------------------------------------------------------------------------------------------------------------------------------------------------------------------------------------------------------------------------------------------|---------------------------------------------------------------------------------------------------------------------------------|-----------------------|----------------|----------|
| A CONTRACTOR OF A CONTRACTOR OFTA CONTRACTOR O | SAPULPA, OK 74066                                                                                                               | 28                    |                |          |
|                                                                                                                                                                                                                                                                                                                                                                                                                                                                                                                                                                                                                                                                                                                                                                                                                                                                                                                                                                                                                                                                                                                                                                                                                                                                                                                                                                                                                                                                                                                                                                                                                                                                                                                                                                                                                                                                                                                                                                                                                                                                                                                                |                                                                                                                                 |                       |                |          |
| RADIOGRAPHIC EVALUATION OF PELVIC PHE                                                                                                                                                                                                                                                                                                                                                                                                                                                                                                                                                                                                                                                                                                                                                                                                                                                                                                                                                                                                                                                                                                                                                                                                                                                                                                                                                                                                                                                                                                                                                                                                                                                                                                                                                                                                                                                                                                                                                                                                                                                                                          |                                                                                                                                 |                       | SIA            |          |
| * The study must be repeated when the animal is 24 r                                                                                                                                                                                                                                                                                                                                                                                                                                                                                                                                                                                                                                                                                                                                                                                                                                                                                                                                                                                                                                                                                                                                                                                                                                                                                                                                                                                                                                                                                                                                                                                                                                                                                                                                                                                                                                                                                                                                                                                                                                                                           |                                                                                                                                 |                       | SIA            |          |
| EXCELLENT HIP JOINT CONFORMATION*                                                                                                                                                                                                                                                                                                                                                                                                                                                                                                                                                                                                                                                                                                                                                                                                                                                                                                                                                                                                                                                                                                                                                                                                                                                                                                                                                                                                                                                                                                                                                                                                                                                                                                                                                                                                                                                                                                                                                                                                                                                                                              | BORDERLINE HIP JOINT CONFORMATION                                                                                               |                       |                |          |
| superior hip joint conformation as compared with other individuals of the same breed and age                                                                                                                                                                                                                                                                                                                                                                                                                                                                                                                                                                                                                                                                                                                                                                                                                                                                                                                                                                                                                                                                                                                                                                                                                                                                                                                                                                                                                                                                                                                                                                                                                                                                                                                                                                                                                                                                                                                                                                                                                                   | marginal hip joint conformation of indeterminate status with respect to hip dysplasia at this time – Repeat study in six months |                       |                |          |
| √ GOOD HIP JOINT CONFORMATION*                                                                                                                                                                                                                                                                                                                                                                                                                                                                                                                                                                                                                                                                                                                                                                                                                                                                                                                                                                                                                                                                                                                                                                                                                                                                                                                                                                                                                                                                                                                                                                                                                                                                                                                                                                                                                                                                                                                                                                                                                                                                                                 | MILD HIP DYSPLASIA                                                                                                              |                       |                |          |
| well formed hip joint conformation as compared with other<br>individuals of the same breed and age                                                                                                                                                                                                                                                                                                                                                                                                                                                                                                                                                                                                                                                                                                                                                                                                                                                                                                                                                                                                                                                                                                                                                                                                                                                                                                                                                                                                                                                                                                                                                                                                                                                                                                                                                                                                                                                                                                                                                                                                                             | radiographic evidence of minor dysplastic changes of the hip joints                                                             |                       |                |          |
| FAIR HIP JOINT CONFORMATION*                                                                                                                                                                                                                                                                                                                                                                                                                                                                                                                                                                                                                                                                                                                                                                                                                                                                                                                                                                                                                                                                                                                                                                                                                                                                                                                                                                                                                                                                                                                                                                                                                                                                                                                                                                                                                                                                                                                                                                                                                                                                                                   | MODERATE HIP DYSPLASIA                                                                                                          |                       |                |          |
| minor irregularities of the hip joint conformation as compared with other individuals of the same breed and age                                                                                                                                                                                                                                                                                                                                                                                                                                                                                                                                                                                                                                                                                                                                                                                                                                                                                                                                                                                                                                                                                                                                                                                                                                                                                                                                                                                                                                                                                                                                                                                                                                                                                                                                                                                                                                                                                                                                                                                                                | well defined radiographic evidence of dysplastic changes o<br>the hip joints                                                    |                       |                |          |
|                                                                                                                                                                                                                                                                                                                                                                                                                                                                                                                                                                                                                                                                                                                                                                                                                                                                                                                                                                                                                                                                                                                                                                                                                                                                                                                                                                                                                                                                                                                                                                                                                                                                                                                                                                                                                                                                                                                                                                                                                                                                                                                                | SEVERE HIP DYSPLASI<br>radiographic evidence of r<br>hip joints                                                                 | and the second second | lastic changes | s of the |
| P JOINTS - STANDARD VD VIEW                                                                                                                                                                                                                                                                                                                                                                                                                                                                                                                                                                                                                                                                                                                                                                                                                                                                                                                                                                                                                                                                                                                                                                                                                                                                                                                                                                                                                                                                                                                                                                                                                                                                                                                                                                                                                                                                                                                                                                                                                                                                                                    | ELBOW JOINTS - FLEXED LATERAL VIEW                                                                                              |                       |                |          |
| ADIOGRAPHIC FINDINGS                                                                                                                                                                                                                                                                                                                                                                                                                                                                                                                                                                                                                                                                                                                                                                                                                                                                                                                                                                                                                                                                                                                                                                                                                                                                                                                                                                                                                                                                                                                                                                                                                                                                                                                                                                                                                                                                                                                                                                                                                                                                                                           | negative for elbow dysplasia L $$ _ R                                                                                           |                       |                |          |
| subluxation                                                                                                                                                                                                                                                                                                                                                                                                                                                                                                                                                                                                                                                                                                                                                                                                                                                                                                                                                                                                                                                                                                                                                                                                                                                                                                                                                                                                                                                                                                                                                                                                                                                                                                                                                                                                                                                                                                                                                                                                                                                                                                                    | HAR HONOR                                                                                                                       |                       | C Sal          |          |
| remodeling of femoral head/neck<br>osteoarthritis/degenerative joint disease                                                                                                                                                                                                                                                                                                                                                                                                                                                                                                                                                                                                                                                                                                                                                                                                                                                                                                                                                                                                                                                                                                                                                                                                                                                                                                                                                                                                                                                                                                                                                                                                                                                                                                                                                                                                                                                                                                                                                                                                                                                   | ELBOW DYSPLASIA                                                                                                                 |                       |                |          |
| shallow acetabula                                                                                                                                                                                                                                                                                                                                                                                                                                                                                                                                                                                                                                                                                                                                                                                                                                                                                                                                                                                                                                                                                                                                                                                                                                                                                                                                                                                                                                                                                                                                                                                                                                                                                                                                                                                                                                                                                                                                                                                                                                                                                                              | Grade I                                                                                                                         | -{ <u>L</u>           | R              | p-(-)-   |
| acetabular rim/edge change                                                                                                                                                                                                                                                                                                                                                                                                                                                                                                                                                                                                                                                                                                                                                                                                                                                                                                                                                                                                                                                                                                                                                                                                                                                                                                                                                                                                                                                                                                                                                                                                                                                                                                                                                                                                                                                                                                                                                                                                                                                                                                     | Grade II                                                                                                                        | N.E.C.                | R              | RA       |
| unilateral pathologyleftright                                                                                                                                                                                                                                                                                                                                                                                                                                                                                                                                                                                                                                                                                                                                                                                                                                                                                                                                                                                                                                                                                                                                                                                                                                                                                                                                                                                                                                                                                                                                                                                                                                                                                                                                                                                                                                                                                                                                                                                                                                                                                                  | Grade III                                                                                                                       | SC-C                  | R              | 1 miles  |
| spondylosis                                                                                                                                                                                                                                                                                                                                                                                                                                                                                                                                                                                                                                                                                                                                                                                                                                                                                                                                                                                                                                                                                                                                                                                                                                                                                                                                                                                                                                                                                                                                                                                                                                                                                                                                                                                                                                                                                                                                                                                                                                                                                                                    | RADIOGRAPHIC FINDINGS                                                                                                           |                       | RONON          | 02       |
| panosteitis                                                                                                                                                                                                                                                                                                                                                                                                                                                                                                                                                                                                                                                                                                                                                                                                                                                                                                                                                                                                                                                                                                                                                                                                                                                                                                                                                                                                                                                                                                                                                                                                                                                                                                                                                                                                                                                                                                                                                                                                                                                                                                                    | degenerative joint disease (DJD)                                                                                                | and and and           | R              |          |
| other                                                                                                                                                                                                                                                                                                                                                                                                                                                                                                                                                                                                                                                                                                                                                                                                                                                                                                                                                                                                                                                                                                                                                                                                                                                                                                                                                                                                                                                                                                                                                                                                                                                                                                                                                                                                                                                                                                                                                                                                                                                                                                                          | ununited anconeal process (UAP)                                                                                                 | A to                  | R              |          |
| onsultation by: they Keller DVM                                                                                                                                                                                                                                                                                                                                                                                                                                                                                                                                                                                                                                                                                                                                                                                                                                                                                                                                                                                                                                                                                                                                                                                                                                                                                                                                                                                                                                                                                                                                                                                                                                                                                                                                                                                                                                                                                                                                                                                                                                                                                                | fragmented coronoid process (FCP                                                                                                |                       | R              | 753-     |
| onsultation by: Lieg Keller DUM                                                                                                                                                                                                                                                                                                                                                                                                                                                                                                                                                                                                                                                                                                                                                                                                                                                                                                                                                                                                                                                                                                                                                                                                                                                                                                                                                                                                                                                                                                                                                                                                                                                                                                                                                                                                                                                                                                                                                                                                                                                                                                | osteochondrosis                                                                                                                 | 10                    |                | 20       |
| G.G. KELLER/DVM, MS, DACVR<br>CHIEF OF VETERINARY SERVICES                                                                                                                                                                                                                                                                                                                                                                                                                                                                                                                                                                                                                                                                                                                                                                                                                                                                                                                                                                                                                                                                                                                                                                                                                                                                                                                                                                                                                                                                                                                                                                                                                                                                                                                                                                                                                                                                                                                                                                                                                                                                     | 23333333                                                                                                                        | 3R                    |                |          |