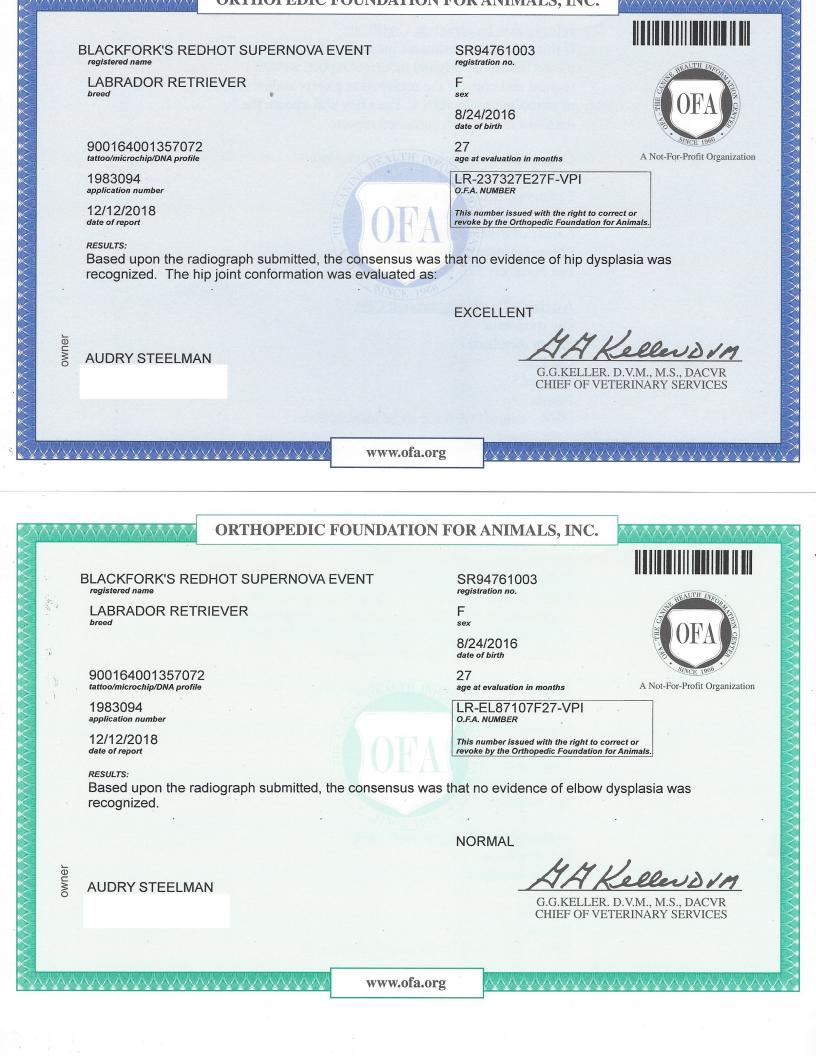

## **Exercise Induced Collapse DNA Test**

Case Number: 118822 Owner: Audry Steelman

**Canine** Information

DNA ID Number: 165688 Call Name: Nova Sex: Female Birthdate: 08/24/2016 Breed: Labrador Retriever Coat Color: Yellow Registered Name: Blackfork's Redhot Supernova Event Registration Number: SR94761003 Microchip/Tattoo: 900164001357072 Report Date: 12/6/2018

DNA Result: Clear (2 copies of the normal allele)

These results are based on data obtained from analysis of unique DNA loci in accordance with the standards and protocols set forth by DDC Veterinary. The accuracy of the result is based on the information and the quality of samples provided by the client. DDC Veterinary does not assume responsibility of errors due to mislabeled or incorrectly sampled submissions.

## **Hereditary Nasal Parakeratosis DNA Test**

Case Number: 118823 Owner: Audry Steelman

**Canine** Information

DNA ID Number: 165688 Call Name: Nova Sex: Female Birthdate: 08/24/2016 Breed: Labrador Retriever Coat Color: Yellow Registered Name: Blackfork's Redhot Supernova Event Registration Number: SR94761003 Microchip/Tattoo: 900164001357072 Report Date: 12/6/2018

## **PRA-prcd DNA Test**

Case Number: 118824 Owner: Audry Steelman

**Canine** Information

DNA ID Number: 165688 Call Name: Nova Sex: Female Birthdate: 08/24/2016 Breed: Labrador Retriever Coat Color: Yellow Registered Name: Blackfork's Redhot Supernova Event Registration Number: SR94761003 Microchip/Tattoo: 900164001357072 Report Date: 12/6/2018